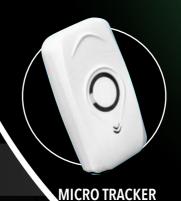

**Parking Management** & more..

waterproof and shockproof, houses a 3-axis

accelerometer, a programable button and an LED.

Light, Handy, Yet Powerful.

With its small size and long battery life, the micro tracker is the ideal product for numerous tracking applications: asset and people tracking.