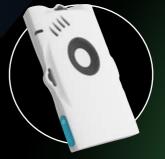

Real-Time Locating Systems (RTLS)

**HEALTHCARE** 

Sleek, Smart and Multi-Functional.

Portable multi-mode tracker in ID card format . Ideal for tracking, zone notification and monitoring of workplace safety and security.

**Parking Management** & more..

waterproof and shockproof, houses a 3-axis

accelerometer, a programable button and an LED.

Light, Handy, Yet Powerful.

With its small size and long battery life, the micro tracker is the ideal product for numerous tracking applications: asset and people tracking.