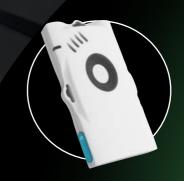

Real-Time Locating Systems (RTLS) **SMART BUILDINGS** 

Sleek, Smart and Multi-Functional.

Portable multi-mode tracker in ID card format . Ideal for tracking, zone notification and monitoring of workplace safety and security.

## **SMART BADGE**

RTLS Technology is a Smart Building Enabler Facilitating Applications such as:

Safe Return to Work **Occupancy Heat Maps Contact Tracing** Virus Contamination Mitigation

**Indoor Air Quality** Monitoring

## High Precision, Designed to Last.

Highly versatile tracker, designed to be easily attached to a person or object. Lightweight, waterproof and shockproof, houses a 3-axis accelerometer, a programable button and an LED.