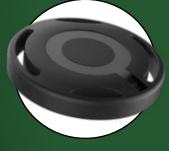

## High Precision, Designed to Last.

Highly versatile tracker, designed to be easily attached to a person or object. Lightweight, waterproof and shockproof, houses a 3-axis accelerometer, a programable button and an LED.

**COMPACT TRACKER** 