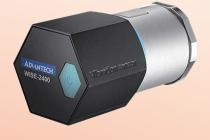

#### WISE 2410 IoT sensor by Advantech

LoRaWAN<sup>®</sup> wireless condition monitoring sensor integrated with an ARM Cortex-M4 processor, LoRa transceiver, 3-axis accelerometer, and temperature sensor. It follows ISO-10816 inspection standard, suitable for most kinds of rotating facilities in factory.