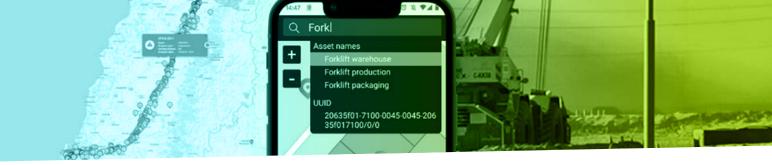

## Abeeway Multi-Mode Tracking Devices

Abeeway multimode trackers are used for tracking moving assets. Indoors, they work with the signals sent out by BLE beacons installed stationary in your premises. When used outdoors, the trackers transmit their data via LoRaWAN®. They are even suitable for hazardous areas such as mines or construction sites, as all trackers are ATEX certified.

## Favendo API & Favendo Asset Tracking Viewer

Favendo's open API feeds the resolved location data into Favendo's Asset Tracking Viewer, which displays your located assets. The ATV is an easy-to-use front-end solution that helps you search and locate assets indoors and outdoors, regardless of any system or software. Thanks to this open API, the location data can also be integrated with any 3rd party application.