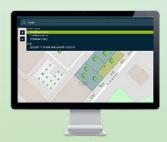

## Favendo API & Favendo Asset Tracking Viewer

Favendo's open API feeds the resolved location data into Favendo's Asset Tracking Viewer, which displays your located assets. The ATV is an easy-to-use front-end solution that helps you search and locate assets indoors and outdoors, regardless of any system or software. Thanks to this open API, the location data can also be integrated with any 3rd party application.

### **Key features:**

**Increased Productivity:** Reduce search times and enhance effectivity by having a permanent overview of all available assets and their location – both indoors and outdoors.

**Flexible & independent:** Monitor any type of asset: machines, tools, raw material or people with the most appropriate tracker and get all location data centralized in the Asset Tracking Viewer. The ATV is accessible via your browser, independent from any system or program you might possess.