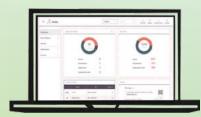

## Favendo API & Favendo Asset Tracking Viewer

Favendo's open API feeds the resolved location data into Favendo's Asset Tracking Viewer, which displays your located assets. The ATV is an easy-to-use front-end solution that helps you search and locate assets indoors and outdoors, regardless of any system or software. Thanks to this open API, the location data can also be integrated with any 3rd party application.

### **Key features:**

**Increased Productivity:** Reduce search times and enhance effectivity by having a permanent overview of all available assets and their location – both indoors and outdoors.

**Flexible & independent:** Monitor any type of asset: machines, tools, raw material or people with the most appropriate tracker and get all location data centralized in the Asset Tracking Viewer. The ATV is accessible via your browser, independent from any system or program you might possess.