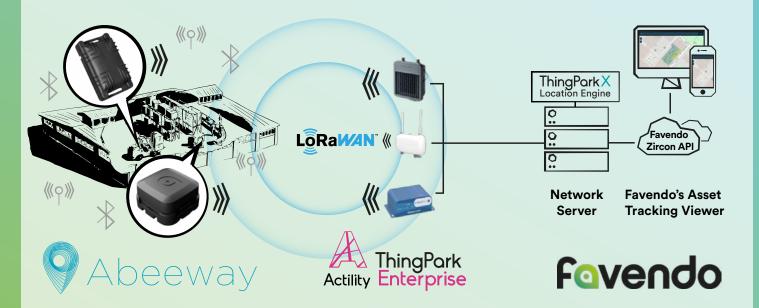

## Abeeway Multi-Mode Tracking Devices

Abeeway multimode trackers are used for tracking moving assets. Indoors, they work with the signals sent out by BLE beacons installed stationary in your premises. When used outdoors, the trackers transmit their data via LoRaWAN®. They are even suitable for hazardous areas such as mines or construction sites, as all trackers are ATEX certified.

# ThingPark Enterprise LoRaWAN® connectivity infrastructure by Actility

The signals from the beacons and Abeeway trackers are transmitted via a low-power LoRaWAN® connection through the gateway to the LoraWAN® network server. Once the sensor data has traversed the LoRaWAN® gateway network, the position of the trackers is processed by the ThingPark Location Engine and retrieved via Favendo's Zircon API.

## Favendo API & Favendo Asset Tracking Viewer

Favendo's open API feeds the resolved location data into Favendo's Asset Tracking Viewer, which displays your located assets. The ATV is an easy-to-use front-end solution that helps you search and locate assets indoors and outdoors, regardless of any system or software. Thanks to this open API, the location data can also be integrated with any 3rd party application.