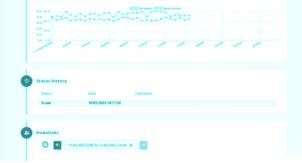

Keep track of logs and access to data history, define and measure service targets to be achieved using key performance indicators (KPI).

**Data-driven management:** Data is continuously ingested and analyzed to provide relevant reports and alerts, making sure to drive your maintenance operations based on data.