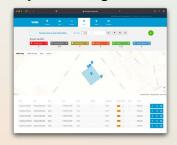

## WMW Hub Application for data processing and analysis

#### **Description:**

WMW offers an applicative dashboard that lets a user visualize and take actions based on collected data. Its primary intention is to provide information about greenhouses and indoor animal farming temperatures. This version of WMW offers diverse features such as device management, temperature monitoring, historical temperature data, and a ruling system to set and receive alarms.

## **Key features:**

Actionable Dashboard with Instant Alerts: Real-time monitoring, measuring, recording, and alerting on temperature readings, with meaningful insights to make data-driven decisions.

Flexibility and process autonomy: The application allows to visualize, edit and add customized notification conditions and rules for immediate data processing. Set sensor reading threshold and configure alert settings as per your business requirements.