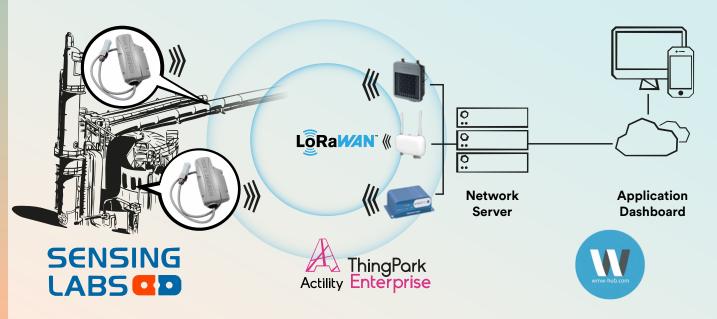

# ThingPark Enterprise LoRaWAN® connectivity infrastructure by Actility

#### **Description:**

Dependable connectivity infrastructure with a proficient UX to easily build a LoRaWAN® network, Cloudbased or On Premises, using pre-integrated high-end Base Stations & an advanced Actility Network Server with dashboards providing key operational insights on the network & alarm management.

## WMW Hub Application for data processing and analysis

#### **Description:**

WMW offers an applicative dashboard that lets a user visualize and take actions based on collected data. Its primary intention is to provide information about greenhouses and indoor animal farming temperatures. This version of WMW offers diverse features such as device management, temperature monitoring, historical temperature data, and a ruling system to set and receive alarms.