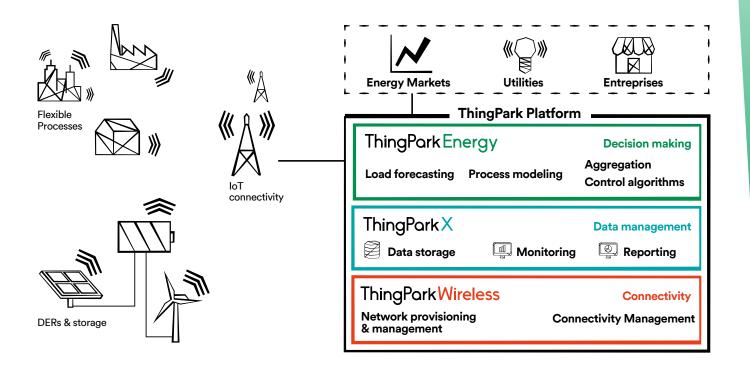

Millions of meters & sensors on industrial sites sending data

Std Network for IoT, low cost, low consumption

External Data Collection Data Storage & Analytics

End-to-end solutions for energy businesses